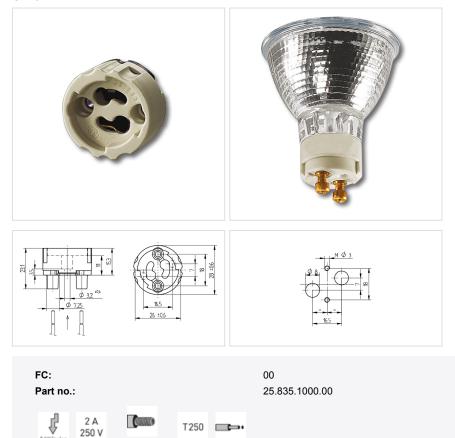

25.835.1000

HID Lampholders GX10

## Description

5 kV/pulse

• For 2 ignition cables

• Suitable for light fittings of protection class II in accordance with EN 60598-1 2008.

• Height of screw head max. 1.5 mm (e.g. countersunk screw)

max. 1,8 mm

• The correct function is obtained by screw mount.

| Symbol Zündspannung: | 5kV pulse rated                          |
|----------------------|------------------------------------------|
| Product name:        | Lampholder GX10                          |
| Mounting method 1:   | Screw mount                              |
| Material:            | Housing: Ceramic / PPS                   |
| cURus file no.:      | E-93328                                  |
| Weight:              | 10                                       |
| Connection:          | without cable, single pushwire terminals |
| Approval:            | cURus                                    |
| Socket:              | GX10                                     |
| Pkg.:                | 500                                      |
|                      |                                          |